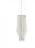

#### Description

Pendant lamp with white blown glass diffuser with chrome-plated metal structure.

#### Material

Glass - Metal

#### Available diffuser colours

White

Other colours available

## Available structure colours

Chrome

Other colours available