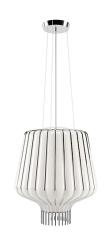

# : Fabbian

## SAYA

## F47A1101

Gio Minelli & Marco Fossati





#### Description

Pendant lamp with white blown glass diffuser with chrome-plated metal structure.



#### **Dimensions**



Voltage

220-240V

Socket

#### Light source and alternative bulbs

cod. A10231C01

E27 1x22W - LED Max Watt. 150W

#### Material

Glass - Metal

#### Available diffuser colours

White

Other colours available

## Available structure colours

Chrome

Other colours available

## Not included accessories

Bulb

#### Weight Lamp

Net: 0 kg

## **Packaging**

Gross weight: 0 kg Volume: 0 m<sup>3</sup> Number of boxes: 2

## In the same family





Pendant

Pendant

### **Specs**



IP20