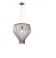

#### Description

Pendant lamp with white blown glass diffuser with chrome-plated metal structure.

#### Material

Glass - Metal

#### Available diffuser colours

White

Other colours available

## Available structure colours

Chrome

Other colours available