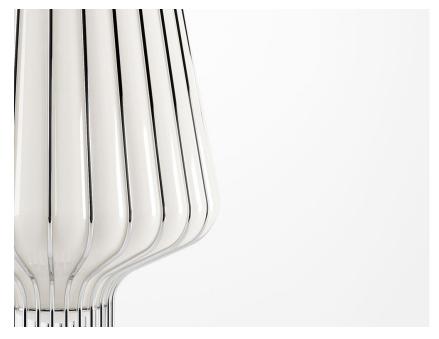

#### Description

Pendant lamp with white blown glass diffuser with chrome-plated metal structure.

#### Available diffuser colours

White

Other colours available

## Available structure colours

Chrome

Other colours available